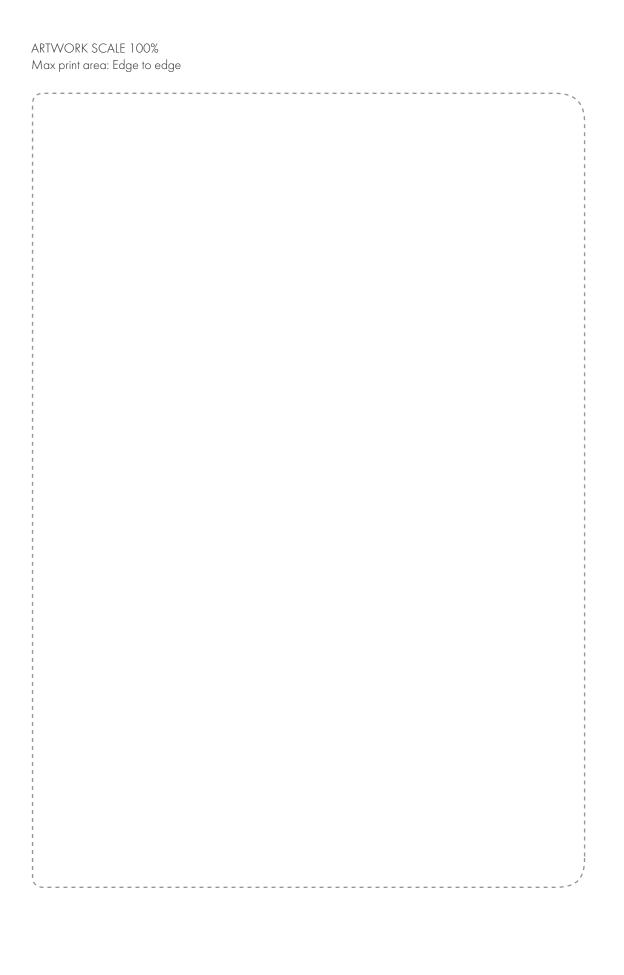

Full colour edge to edge

Due to the nature of the product the print position may vary by 2 -  $3\,$  mm

## ARTWORK SCALE 50%

Product Image for visualisation - colours may vary

CENTRED TO PRINT AREACENTRED TO NOTEBOOK

The dashed line is to demonstrate print area and will not appear on your printed item